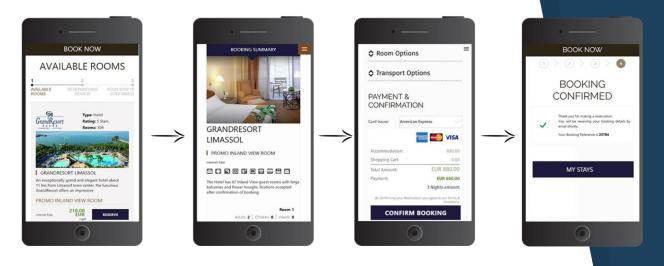

# SEAMLESS PAYMENT

# **Direct Booking**

1. Choose Room

### 2. Reservation Review 3. Payment Details

4. Booking

Next release in 2017 1. Integration with local activities based on POI 2. Integration with restaurant reservations 3. Integration with commerce SPA, Events, Tickets, etc 4. Integration with Statistical Service for real-time BI local revenue, yield, tourism figures