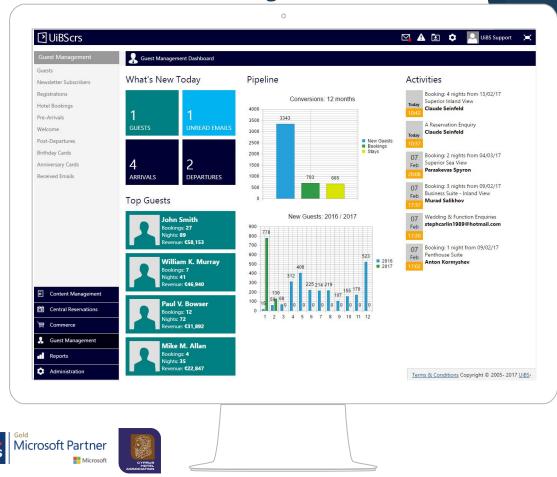

RM





## **UiBS**"all-in-one" HOSPITALITY PLATFORM

2006 UiBSweb – Hotel Website & Direct Booking Engi **2007 UiBScrs** - Central Reservation Solution 2008 UiBScms - Content Management Solution 2009 UiBScrm - Customer Relationship Management 2010 UiBSinbox - Email Marketing 2011 UiBSclearing - Credit Card Clearing 2012 UiBSevent - Event Management 2013 UiBSapp - Mobile App 2014 UiBSrepute - Guest Survey & Reputation Analytics **2015 UiBScommerce** - Complete Commerce (SPA, Vouch.) **2016 UiBSintegrate** - Channel Manager Integration **2017 UiBSopentable** - OpenTable Restaurant Reservations



12 Hospitality Products all tightly integrated together to provide a unified and simple experience for your guest and you, the hotelier that manages them.







## **UiBScrm – Guest Management**



## **UiBScrs – Unified Rates**

| Central Reservations                                                                | Four Seasons Hotel                                     |        |                  |                  |                  |                  |                     |                  |                  |                  |                  |                  |                  |                  |                  |                  |  |
|-------------------------------------------------------------------------------------|--------------------------------------------------------|--------|------------------|------------------|------------------|------------------|---------------------|------------------|------------------|------------------|------------------|-------------