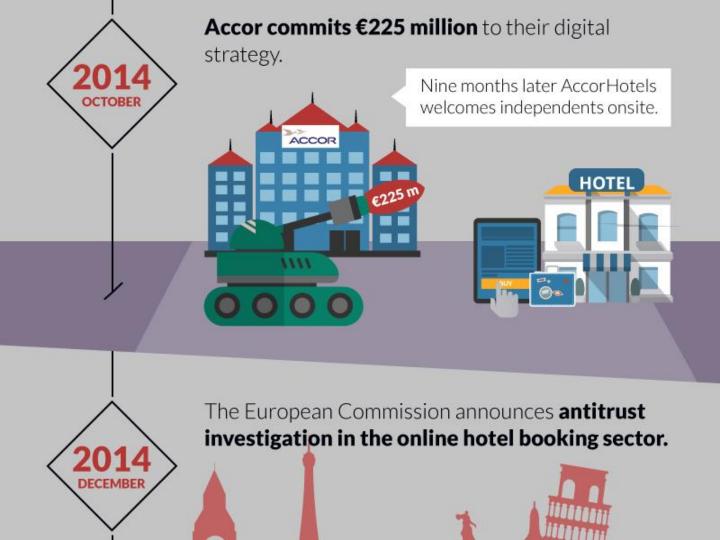

## **History of Direct Bookings 2/3**

- 2014 TripAdvisor launches InstantBooking, the start of a trend for meta sites to behave more like OTAs, by taking bookings direct on their website
- 2014 The European Commission announces antitrust investigation in the online hotel booking sector
- 2015 Triptease launches "PriceCheck" for hotels, addressing the misperception that OTAs have lower price via price comparison charts
- 2015 Booking.com and Expedia remove broad rate parity (or "Most Favored Nation") clauses from their contracts in Europe
- > 2015 AH&LA American Hotel & Lodging Association study finds the "Billboard Effect is dead" six years after Cornell's original research
- > 2015 France outlaws all rate parity clauses under "Macron Law"
- > 2015 Marriot launches its marketing campaign #itpaystobookdirect
- 2015 Google Expands direct commission-based bookings "Small hotels can now pay CPA basis rather that CPC"
- > 2015 The Italian Chamber of Deputies bans narrow rate parity
- 2015 Booking.com threatens legal action against hotels providing price transparency on their website – Concerns rise as the fight for direct bookings gains momentum
- 2016 Hilton Launches its largest global marketing campaign "Stop Clicking Around"