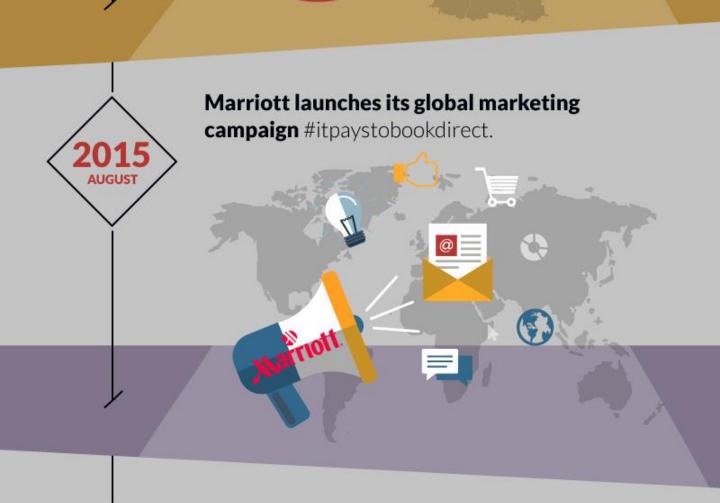

## **History of Direct Bookings 2/3**

- 2014 TripAdvisor launches InstantBooking, the start of a trend for meta sites to behave more like OTAs, by taking bookings direct on their website
- 2014 The European Commission announces antitrust investigation in the online hotel booking sector
- 2015 Triptease launches "PriceCheck" for hotels, addressing the misperception that OTAs have lower price via price comparison charts
- 2015 Booking.com and Expedia remove broad rate parity (or "Most Favored Nation") clauses from their contracts in Europe
- > 2015 AH&LA American Hotel & Lodging Association study finds the "Billboard Effect is dead" six years after Cornell's original research
- > 2015 France outlaws all rate parity clauses under "Macron Law"
- > 2015 Marriot launches its marketing campaign #itpaystobookdirect
- 2015 Google Expands direct commission-based bookings "Small hotels can now pay CPA basis rather that CPC"
- > 2015 The Italian Chamber of Deputies bans narrow rate parity
- 2015 Booking.com threatens legal action against hotels providing price transparency on their website – Concerns rise as the fight for direct bookings gains momentum
- 2016 Hilton Launches its largest global marketing campaign "Stop Clicking Around"