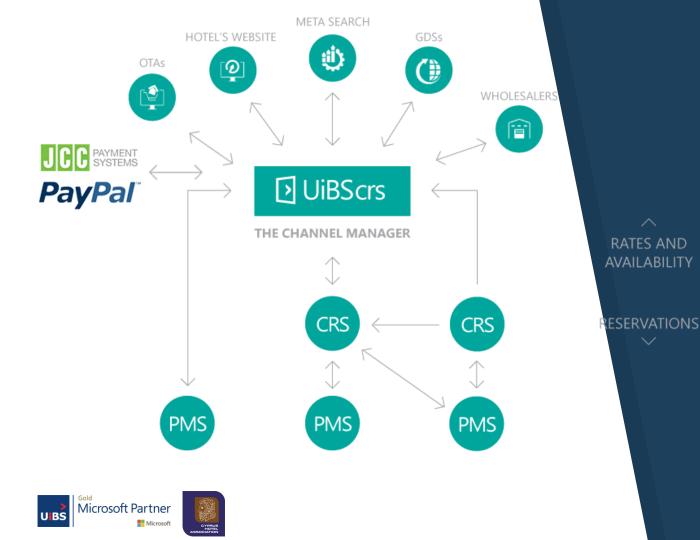

## **UiBS**"all-in-one" HOSPITALITY PLATFORM

2006 UiBSweb – Hotel Website & Direct Booking Engi **2007 UiBScrs** - Central Reservation Solution 2008 UiBScms - Content Management Solution 2009 UiBScrm - Customer Relationship Management 2010 UiBSinbox - Email Marketing 2011 UiBSclearing - Credit Card Clearing 2012 UiBSevent - Event Management 2013 UiBSapp - Mobile App 2014 UiBSrepute - Guest Survey & Reputation Analytics **2015 UiBScommerce** - Complete Commerce (SPA, Vouch.) **2016 UiBSintegrate** - Channel Manager Integration **2017 UiBSopentable** - OpenTable Restaurant Reservations

12 Hospitality Products all tightly integrated together to provide a unified and simple experience for your guest and you, the hotelier that manages them.