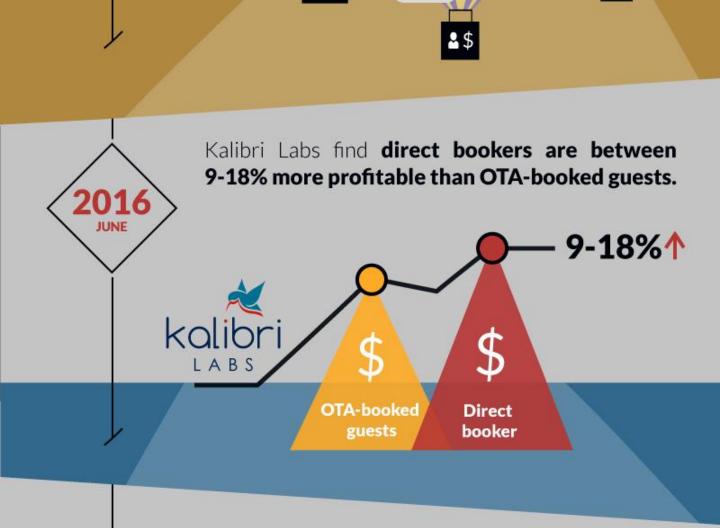

## **History of Direct Bookings 3/3**

- 2016 Marriot cites bargaining power in OTA negotiations as a key benefit of the Starwood takeover
- 2016 Expedia CEO says that hotel's may ranked lower if they drive direct bookings
- 2016 Mirai report quotes twice as many cancellations on Booking.com compared to hotel direct
- 2016 Hyatt, IHG, Choice and Wyndham promote exclusive member rates for booking direct
- 2016 Kalibri Labs find direct bookers are between 9-18% more profitable than OTA-booked guests
- 2016 Independent Analysis shows hotels are cheaper than OTAs 53% of the time, and they are in parity 32% of the time
- Source: TripTease.com LLC website 2017