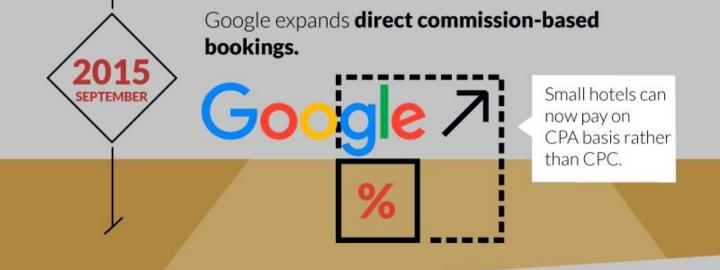

## **History of Direct Bookings 2/3**

- 2014 TripAdvisor launches InstantBooking, the start of a trend for meta sites to behave more like OTAs, by taking bookings direct on their website
- 2014 The European Commission announces antitrust investigation in the online hotel booking sector
- 2015 Triptease launches "PriceCheck" for hotels, addressing the misperception that OTAs have lower price via price comparison charts
- 2015 Booking.com and Expedia remove broad rate parity (or "Most Favored Nation") clauses from their contracts in Europe
- > 2015 AH&LA American Hotel & Lodging Association study finds the "Billboard Effect is dead" six years after Cornell's original research
- > 2015 France outlaws all rate parity clauses under "Macron Law"
- > 2015 Marriot launches its marketing campaign #itpaystobookdirect
- 2015 Google Expands direct commission-based bookings "Small hotels can now pay CPA basis rather that CPC"
- > 2015 The Italian Chamber of Deputies bans narrow rate parity
- 2015 Booking.com threatens legal action against hotels providing price transparency on their website – Concerns rise as the fight for direct bookings gains momentum
- 2016 Hilton Launches its largest global marketing campaign "Stop Clicking Around"