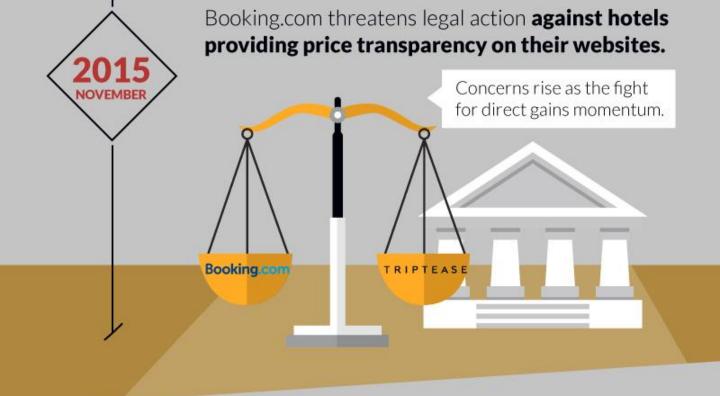

## **History of Direct Bookings 2/3**

- 2014 TripAdvisor launches InstantBooking, the start of a trend for meta sites to behave more like OTAs, by taking bookings direct on their website
- 2014 The European Commission announces antitrust investigation in the online hotel booking sector
- 2015 Triptease launches "PriceCheck" for hotels, addressing the misperception that OTAs have lower price via price comparison charts
- 2015 Booking.com and Expedia remove broad rate parity (or "Most Favored Nation") clauses from their contracts in Europe
- > 2015 AH&LA American Hotel & Lodging Association study finds the "Billboard Effect is dead" six years after Cornell's original research
- > 2015 France outlaws all rate parity clauses under "Macron Law"
- > 2015 Marriot launches its marketing campaign #itpaystobookdirect
- 2015 Google Expands direct commission-based bookings "Small hotels can now pay CPA basis rather that CPC"
- > 2015 The Italian Chamber of Deputies bans narrow rate parity
- 2015 Booking.com threatens legal action against hotels providing price transparency on their website – Concerns rise as the fight for direct bookings gains momentum
- 2016 Hilton Launches its largest global marketing campaign "Stop Clicking Around"